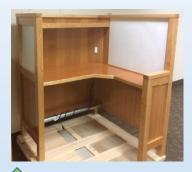

#### **Final Carrel Features**

- Electrical & USB outlet
- Long shelf
- Desk extension (includes left-handed model)
- Solid walls only (no message area)
- Movable foot rest

- Space protection (longer sides)
- Lighter carrel color
- Large white board
- LED light with manual switch
- Comfortable chair on wheels
- No pin strip on white boards