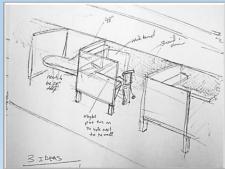

# **Modifications From 1st to 2nd Prototypes**

- Long shelf
- Pin strip on whiteboard option
- LED light option
- USB added to electrical outlet
- Moveable foot rest
- Larger whiteboard
- Signage added for manual light switch
- Solid short wall with message board option

#### **Feature comparisons**

- LED vs fluorescent lights
  No pin strip vs pin strip
- Solid vs glass short wall