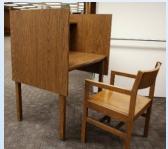

# 1<sup>st</sup> Prototypes

#### **Feature comparisons**

- Full vs corner shelf
- Large vs small white board size
- Foot rest bar vs no foot rest
- Manual vs Automatic light switch