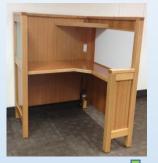

# 1<sup>st</sup> Prototypes

#### **Feature comparisons**

- Full vs corner shelf
- Large vs small white board size
- Foot rest bar vs no foot rest
- Manual vs Automatic light switch