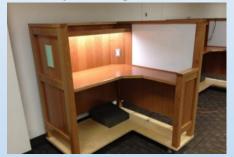

#### **Final Carrel Features**

- Electrical & USB outlet
- Long shelf
- Desk extension (includes left-handed model)
- Solid walls only (no message area)
- Movable foot rest

- Space protection (longer sides)
- Lighter carrel color
- Large white board
- LED light with manual switch
- Comfortable chair on wheels
- No pin strip on white boards