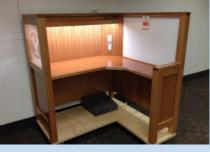

# **Modifications From 1st to 2nd Prototypes**

- Long shelf
- Pin strip on whiteboard option
- LED light option
- USB added to electrical outlet
- Moveable foot rest
- Larger whiteboard
- Signage added for manual light switch
- Solid short wall with message board option

#### **Feature comparisons**

- LED vs fluorescent lights
  No pin strip vs pin strip
- Solid vs glass short wall