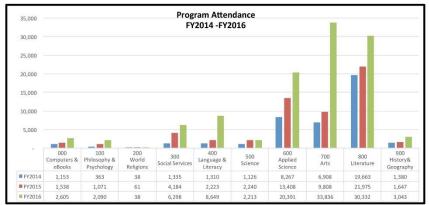

# Lean Libraries Optimize Outcomes!



Find



Connect



Learn



Inspire



**Transform** 

Dr. Annie Norman State Librarian of Delaware





"Belief that the library is a transformational force in people's lives is directly related to their level of funding."





"Belief that the library is a transformational force in people's lives is directly related to their level of funding."













| Transform       |                              |                                   |                           |                                                              |                                                 |                | New                                                                    |                             |                   |                               |
|-----------------|------------------------------|-----------------------------------|---------------------------|--------------------------------------------------------------|-------------------------------------------------|----------------|------------------------------------------------------------------------|-----------------------------|-------------------|-----------------------